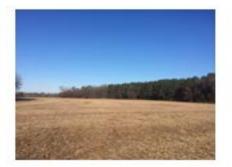

## 41.31 Acres, Farm South of Lumberton

This property lies 2,800 feet south of I-74 off Dallas Road. There is a 60 foot easement along Kylon Drive from Dallas Road to the property. There are 22 acres of cropland with the remainder of the property in timberland. This is a nice clean farm with good farmland and lots of privacy, but only minutes from I-74 and I-95.