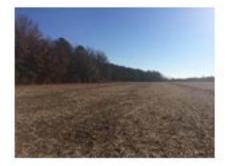

## 41.31 Acres, Farm South of Lumberton

This property lies 2,800 feet south of I-74 off Dallas Road. There is a 60 foot easement along Kylon Drive from Dallas Road to the property. There are 22 acres of cropland with the remainder of the property in timberland. This is a nice clean farm with good farmland and lots of privacy, but only minutes from I-74 and I-95.

**County: Robeson** Size: 41.31 acres **Zoning: RA - Rural Agricultural** Types or Uses: Agricultural, residential, recreational **Terrain: flat** Access: paved road Tax ID #021102011 Available Utilities & Services: county water, septic, electricity Location: Lumberton Price: \$103,275 (\$2,500/acre) Directions: 1,124 feet to Dallas Road, 0.7 miles to Interstate 74 and 1.3 miles to Interstate 95. 2 miles to the Lumberton City Limits. Latitude: 34.582165 Longitude: -79.113387 Notes: Shown by appointment only