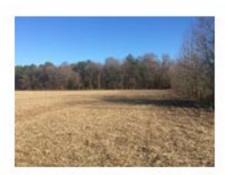

## 41.31 Acres, Farm South of Lumberton

This property lies 2,800 feet south of I-74 off Dallas Road. There is a 60 foot easement along Kylon Drive from Dallas Road to the property. There are 22 acres of cropland with the remainder of the property in timberland. This is a nice clean farm with good farmland and lots of privacy, but only minutes from I-74 and I-95.