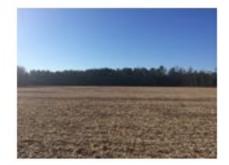

## 41.31 Acres, Farm South of Lumberton

This property lies 2,800 feet south of I-74 off Dallas Road. There is a 60 foot easement along Kylon Drive from Dallas Road to the property. There are 22 acres of cropland with the remainder of the property in timberland. This is a nice clean farm with good farmland and lots of privacy, but only minutes from I-74 and I-95.

**County: Robeson** Size: 41.31 acres **Zoning: RA - Rural Agricultural** Types or Uses: Agricultural, residential, recreational **Terrain: flat** Access: paved road Tax ID #021102011 Available Utilities & Services: county water, septic, electricity Location: Lumberton Price: \$103,275 (\$2,500/acre) Directions: 1,124 feet to Dallas Road, 0.7 miles to Interstate 74 and 1.3 miles to Interstate 95. 2 miles to the Lumberton City Limits. Latitude: 34.582165 Longitude: -79.113387 Notes: Shown by appointment only