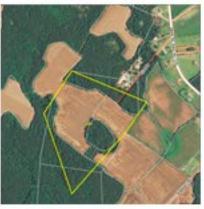

## 41.31 Acres, Farm South of Lumberton

This property lies 2,800 feet south of I-74 off Dallas Road. There is a 60 foot easement along Kylon Drive from Dallas Road to the property. There are 22 acres of cropland with the remainder of the property in timberland. This is a nice clean farm with good farmland and lots of privacy, but only minutes from I-74 and I-95.

**County: Robeson** Size: 41.31 acres **Zoning: RA - Rural Agricultural** Types or Uses: Agricultural, residential, recreational **Terrain: flat** Access: paved road Tax ID #021102011 Available Utilities & Services: county water, septic, electricity Location: Lumberton Price: \$103,275 (\$2,500/acre) Directions: 1,124 feet to Dallas Road, 0.7 miles to Interstate 74 and 1.3 miles to Interstate 95. 2 miles to the Lumberton City Limits. Latitude: 34.582165 Longitude: -79.113387 Notes: Shown by appointment only