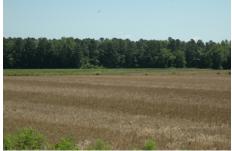

View along US 301 looking south.

View from rear of cropland.

Old tobacco barn.

Tobacco field.

Drainage system on property.

View of the corn crop.