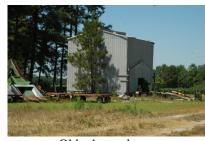

View along US 301 looking south.

View from rear of cropland.

Old tobacco barn.

Tobacco field.

Drainage system on property.

View of the corn crop.