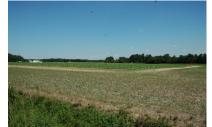

View of the cropland on the property.

This farm is part of 329.05 contiguous acres being offered in five separate tracts. There are 66.14 acres of excellent cropland and 127.86 of mature pine saw timber on this property. With 2,100 feet of road frontage on US Hwy. 301, this property has a great deal of potential for multiple uses.