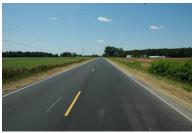

View along US 301 looking south.

View from rear of cropland.

Old tobacco barn.

Tobacco field.

Drainage system on property.

View of the corn crop.