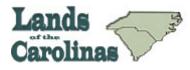

View of the cropland on the property.

This farm is part of 329.05 contiguous acres being offered in five separate tracts. There are 66.14 acres of excellent cropland and 127.86 of mature pine saw timber on this property. With 2,100 feet of road frontage on US Hwy. 301, this property has a great deal of potential for multiple uses.