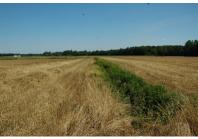

View along US 301 looking south.

View from rear of cropland.

Old tobacco barn.

Tobacco field.

Drainage system on property.

View of the corn crop.