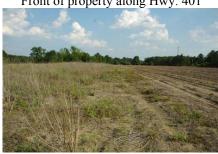

## Commercial site near Fort Bragg in Hoke County, NC

Front of property along Hwy. 401

Looking to rear line of property

Food Lion complex across from Walmart

Looking up 401 – white sign in distance is property