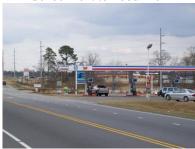

## Commercial site near Fort Bragg in Hoke County, NC

Front of property along Hwy. 401

Looking to rear line of property

Food Lion complex across from Walmart

Looking up 401 – white sign in distance is property