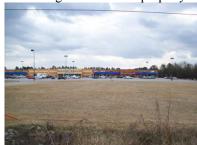

## Commercial site near Fort Bragg in Hoke County, NC

Front of property along Hwy. 401

Looking to rear line of property

Food Lion complex across from Walmart

Looking up 401 – white sign in distance is property