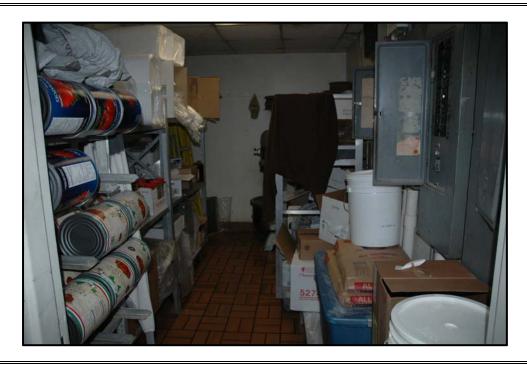

Kitchen ceiling panels with recessed fluorescent lights.

/2012 Photograph Taken By: KAR Photograph Taken: 1/12/2012

Storage Room

Electrical panels in storage room.

Photograph Taken By: KAR Photograph Taken: 1/12/2012