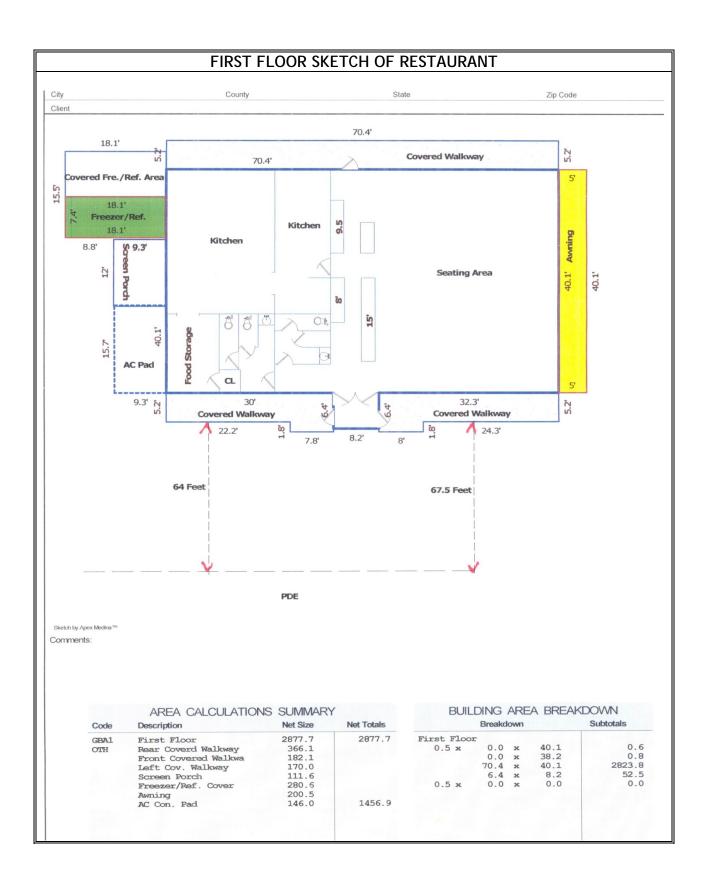

THE FOLLOWING IS A BRIEF DESCRIPTION OF VARIOUS CONSTRUCTION COMPONENTS ASSOCIATED WITH THE BUILDING. A SKETCH OF THE PROPERTY HAS BEEN INCLUDED ON PREVIOUS PAGE.

| Type of Duil                                      |          | Doctourent                                                  |                                       |                             |                                |                  | CONDITION |
|---------------------------------------------------|----------|-------------------------------------------------------------|---------------------------------------|-----------------------------|--------------------------------|------------------|-----------|
| Type of Buil                                      |          | Restaurant                                                  |                                       |                             |                                |                  | CONDITION |
| Heated Area                                       |          | 2,878 SF                                                    |                                       |                             | J 2010                         |                  |           |
| Year Built                                        |          | 1985 update ar                                              | ia re                                 | emodele                     | d 2010                         |                  | A         |
| Foundation                                        |          | Concrete Slab                                               |                                       |                             |                                |                  | Average   |
| Floor Finish                                      |          | Tile & vinyl tile                                           |                                       |                             |                                | - 2              | Average   |
| Roof                                              |          | Pre-Engineered                                              | IVVC                                  | oa irus                     | ses 24" U                      | C                |           |
|                                                   |          | Metal roofing                                               |                                       |                             |                                |                  | Average   |
| Doof Draing                                       | 70       | Plywood Deckir                                              |                                       | 9 Down                      | Chauta                         |                  | Average   |
| Roof Draina<br>Exterior Wal                       |          | Aluminum Gutters & Down Spouts                              |                                       |                             |                                | Average          |           |
|                                                   | 15       | Masonite siding                                             | )                                     |                             | 1                              |                  | Average   |
| Doors                                             |          | Front Foyer Anodized Aluminum                               |                                       |                             |                                |                  |           |
|                                                   |          |                                                             |                                       |                             | frames with fixed glass        |                  |           |
|                                                   |          | panels                                                      |                                       |                             | _                              |                  |           |
|                                                   |          | Rear Emergenc                                               | yυ                                    | וטטר                        |                                | ed Aluminum      |           |
|                                                   |          |                                                             |                                       |                             | frames with fixed glass panels |                  |           |
|                                                   |          | Northwest Side                                              | Do                                    | or                          | Metal                          |                  | _         |
|                                                   |          | Interior Doors                                              | יטט                                   | UI .                        | Wooder                         | <u> </u>         | _         |
| Windows                                           |          |                                                             | inur                                  | n framo                     |                                | ed glass panels  | Average   |
| Ceiling                                           |          | Cel-o-tax pane                                              |                                       |                             |                                | eu giass parieis | Average   |
| Interior Wal                                      | le       |                                                             |                                       |                             |                                | ww.              | Average   |
| Lighting                                          | 13       | Wood frame 2" X 4" 16" OC with Drywall Recessed Fluorescent |                                       |                             | Average                        |                  |           |
| Insulation Walls                                  |          |                                                             |                                       |                             |                                | Average          |           |
|                                                   |          | Ceiling                                                     | , 5                                   |                             |                                | Average          |           |
| Heating & C                                       | ooling   | Type                                                        |                                       |                             | 103, 1411                      | ig anknown       | Average   |
| Heating & Cooling                                 |          | Package Heat                                                | e Heat 1) 1- Though to wall heat pump |                             |                                |                  | Good      |
|                                                   |          | Pump                                                        | (Installed in 2011)                   |                             |                                | 0000             |           |
|                                                   |          |                                                             | 2) 2- Heat Pumps                      |                             |                                | Average          |           |
| Plumbing                                          |          | To Code                                                     |                                       |                             | Average                        |                  |           |
| Restrooms                                         |          | Fixtures                                                    |                                       | Wall Finish Flooring Finish |                                | Average          |           |
|                                                   | Men's    | Water Closets                                               | 2                                     | Tile wa                     |                                | Title            | Average   |
|                                                   |          | Sink                                                        | 1                                     | & dryw                      | /all                           |                  |           |
|                                                   | Ladies'  | Water Closets                                               | 2                                     | Tile wa                     |                                | Title            | Average   |
|                                                   |          | Sink                                                        | 1                                     | & dryw                      | <i>ı</i> all                   |                  | Ŭ         |
| Electrical Se                                     | rvice    | To Code                                                     |                                       |                             |                                |                  | Average   |
| Sprinkler System None                             |          |                                                             |                                       | N/A                         |                                |                  |           |
| Fire Alarm Central                                |          |                                                             |                                       | Average                     |                                |                  |           |
| Cooler/Freezer 279 square feet (Brown)            |          |                                                             |                                       |                             | Average                        |                  |           |
| Stainless steel exhaust 1- Hood 18 feet in length |          |                                                             |                                       |                             | Good                           |                  |           |
| fan/fire extinguisher                             |          | 1- Hood 16 feet in length                                   |                                       |                             |                                |                  |           |
| systems                                           | <u> </u> | 1- Hood 6 feet in length                                    |                                       |                             |                                |                  |           |