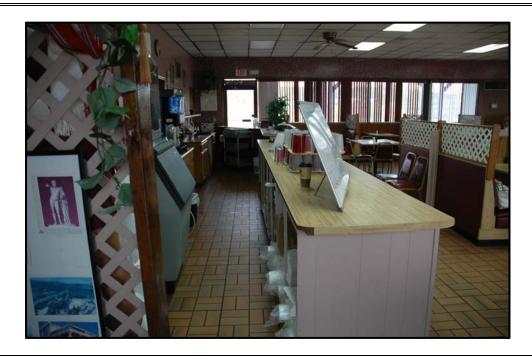

View of front counter and front door.

Photograph Taken By: KAR Photograph Taken: 1/12/2012

View front entrance door to rear emergency door.

49. Typical view of title Floor in bathrooms

Photograph Taken: 1/12/2012 Photograph Taken By: KAR

#### **DESCRIPTION OF THE IMPROVEMENTS**

The interior layout of Uncle George's Restaurant & Pizza consists of entrance foyer consisting of fixed glass panels opening into a large open dining area to the right. The dining area has a seating capacity of ninety-five (95). Seating options consist of both booths and tables that can be combined to accommodate larger parties. To the left of the entrance foyer you will find the restroom facilities. The restroom facilities consist of both a men's room and ladies room with each having two water closets and one lavatory each with a title floor and tile wainscot.