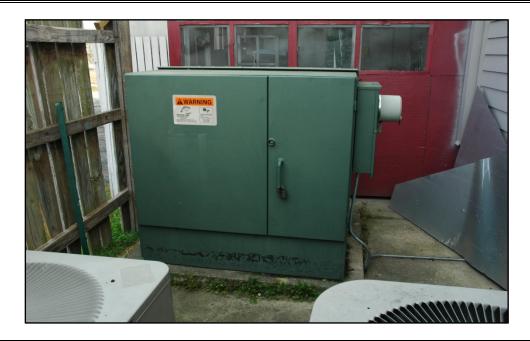

Through the wall HVAC unit

Photograph Taken By: KAR Photograph Taken: 1/12/2012

Electrical transformer owned by the City of Lumberton.

2/2012 Photograph Taken By: KAR Photograph Taken: 1/12/2012

Damaged vertical trim boards