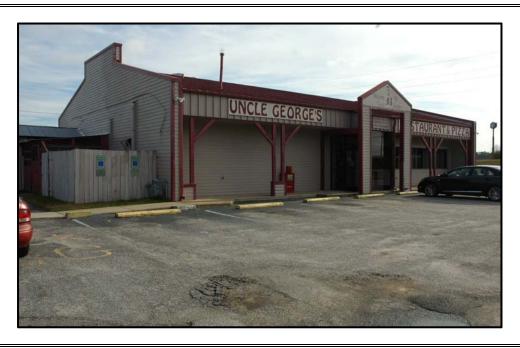

#### **IDENTIFICATION OF THE PROPERTY**

Uncle George's Restaurant & Pizza is located at the northern intersection of Fayetteville Road (US Hwy 301 Bus.) and I-95. The physical address of this property is 5100 Fayetteville Road, Lumberton, NC 28360.

Front view of restaurant

Photograph Taken: 1/12/2012 Photograph Taken By: KAR

Southeast side view.

Southeast side view and rear view.

Photograph Taken: 1/12/2012 Photograph Taken By: KAR

Northwest side view and rear view.