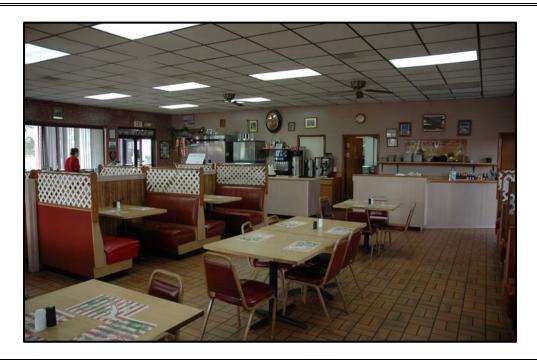

#### **DESCRIPTION OF THE IMPROVEMENTS**

The interior layout of Uncle George's Restaurant & Pizza consists of entrance foyer consisting of fixed glass panels opening into a large open dining area to the right. The dining area has a seating capacity of ninety-five (95). Seating options consist of both booths and tables that can be combined to accommodate larger parties. To the left of the entrance foyer you will find the restroom facilities. The restroom facilities consist of both a men's room and ladies room with each having two water closets and one lavatory each with a title floor and tile wainscot.

View of dining room as viewed looking toward entrance door.

Cel-o-tex ceiling tiles with recessed fluorescent lights

Photograph Taken: 1/12/2012 Photograph Taken By: KAR

View of dining area toward rear door.