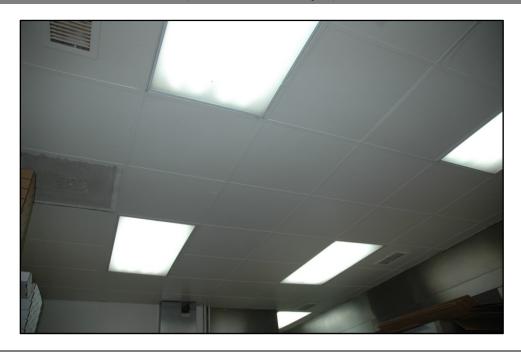

Kitchen ceiling panels with recessed fluorescent lights.

/2012 Photograph Taken By: KAR Photograph Taken: 1/12/2012

Storage Room

Electrical panels in storage room.

Photograph Taken By: KAR Photograph Taken: 1/12/2012