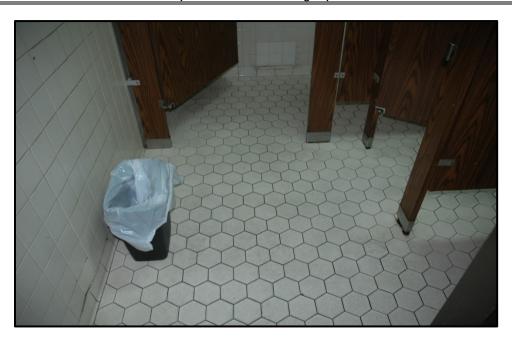

View of front counter and front door.

Photograph Taken By: KAR Photograph Taken: 1/12/2012

View front entrance door to rear emergency door.

49. Typical view of title Floor in bathrooms

Photograph Taken: 1/12/2012 Photograph Taken By: KAR

#### **DESCRIPTION OF THE IMPROVEMENTS**

The interior layout of Uncle George's Restaurant & Pizza consists of entrance foyer consisting of fixed glass panels opening into a large open dining area to the right. The dining area has a seating capacity of ninety-five (95). Seating options consist of both booths and tables that can be combined to accommodate larger parties. To the left of the entrance foyer you will find the restroom facilities. The restroom facilities consist of both a men's room and ladies room with each having two water closets and one lavatory each with a title floor and tile wainscot.