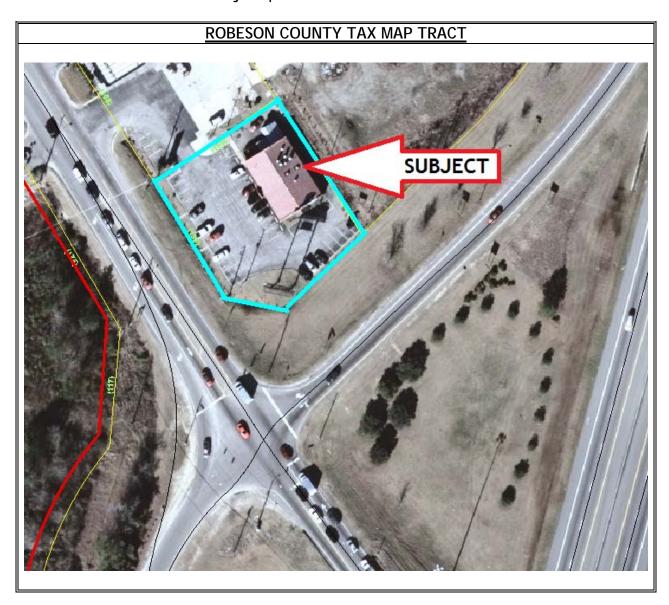

This site is found in the following political jurisdiction, City of Lumberton; Lumberton Township; County of Robeson and State of North Carolina. The Robeson County Tax Department identifies this property as Tax Parcel 10030102401. A copy of the Tax Map is located below with the subject parcel outlined in blue.