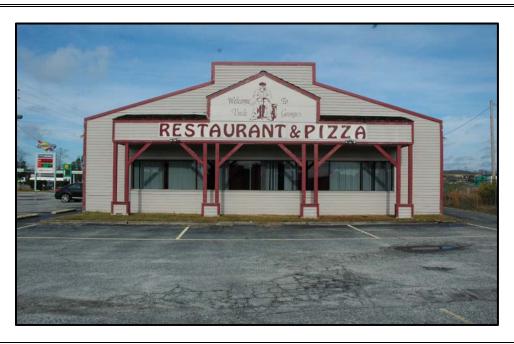

Front view of restaurant

Photograph Taken: 1/12/2012 Photograph Taken By: KAR

Southeast side view.

Southeast side view and rear view.

Photograph Taken: 1/12/2012 Photograph Taken By: KAR

Northwest side view and rear view.