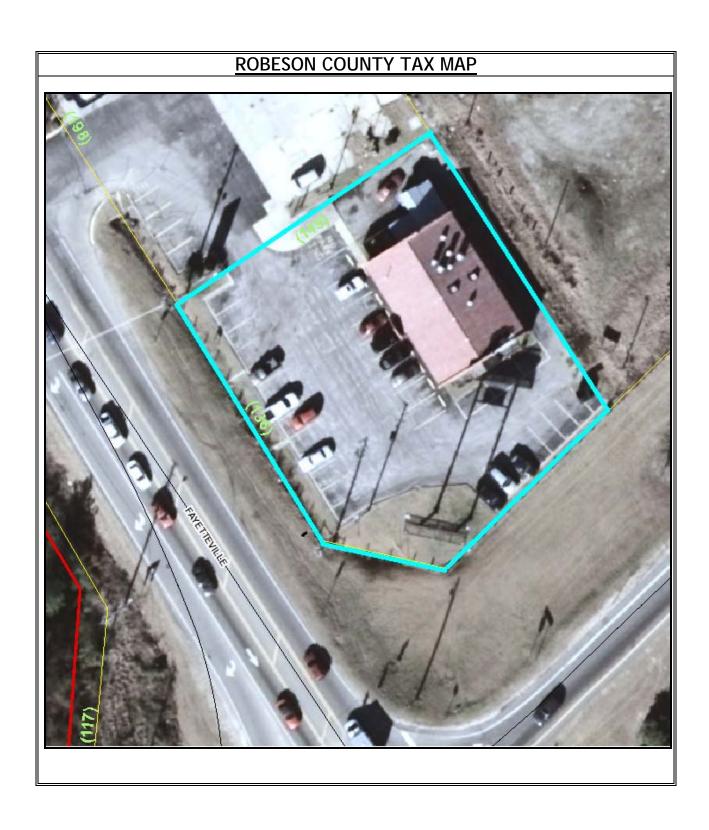

This site is found in the following political jurisdiction, City of Lumberton; Lumberton Township; County of Robeson and State of North Carolina. The Robeson County Tax Department identifies this property as Tax Parcel 10030102401. A copy of the Tax Map is located below with the subject parcel outlined in blue.