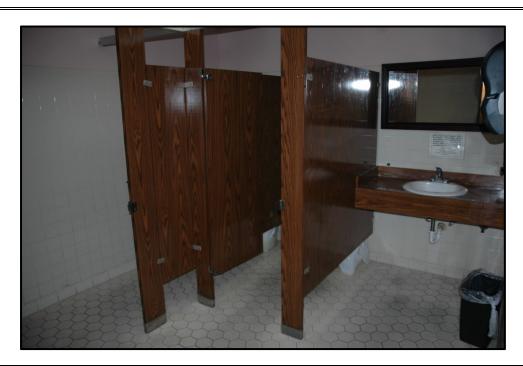

Typical view of ladies' restroom.

Front kitchen area with view of exhaust system (Stainless Steel Hood).

Photograph Taken: 1/12/2012 Photograph Taken By: KAR

Rear kitchen area with view of exhaust system (Stainless Steel Hood).

#### **DESCRIPTION OF THE IMPROVEMENTS**

The interior layout of Uncle George's Restaurant & Pizza consists of entrance foyer consisting of fixed glass panels opening into a large open dining area to the right. The dining area has a seating capacity of ninety-five (95). Seating options consist of both booths and tables that can be combined to accommodate larger parties. To the left of the entrance foyer you will find the restroom facilities. The restroom facilities consist of both a men's room and ladies room with each having two water closets and one lavatory each with a title floor and tile wainscot.