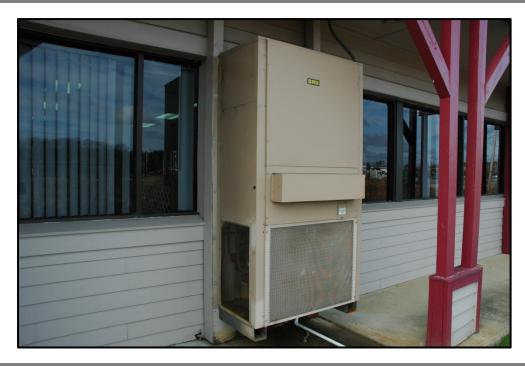

Through the wall HVAC unit

Photograph Taken By: KAR Photograph Taken: 1/12/2012

Electrical transformer owned by the City of Lumberton.

2/2012 Photograph Taken By: KAR Photograph Taken: 1/12/2012

Damaged vertical trim boards