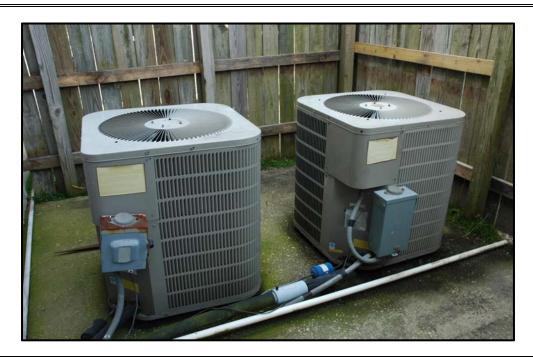

Northwest side view.

Photograph Taken: 1/12/2012 Photograph Taken By: KAR

Northwest side view and front view.

View of metal roofing.

Photograph Taken: 1/12/2012 Photograph Taken By: KAR

Heat Pump Units
Photograph Taken By: KAR Photograph Taken: 1/12/2012