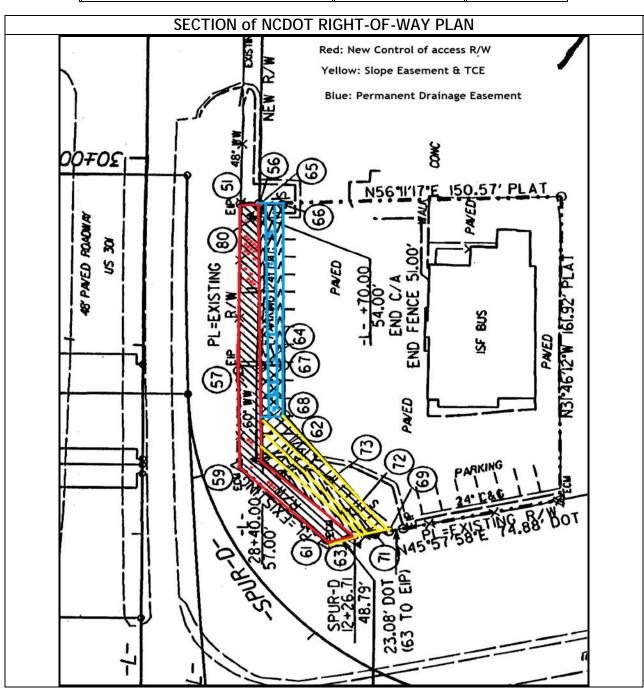

#### **REMAINING LAND AREA**

|                              | Area in Acres | Map Color |
|------------------------------|---------------|-----------|
| Total Land Area:             | 0.537         |           |
| Permanent Drainage Easement: | 0.022         | Blue      |
| Slope Easement:              | 0.013         | Yellow    |
| Temporary Construction       | 0.027         | Yellow    |
| Easement (TCE)               |               |           |

#### **ZONING**

The subject site is located in an area currently zoned B-5 (highway service), as set forth in a zoning ordinance of the City of Lumberton, North Carolina, Land Use Ordinance.

The B-5 (highway service) is designed to accommodate commercial activities that draw business primarily from and provide services primarily to I-95 traffic.

| THE FOLLOWING ARE GENERAL SETBACK REQUIREMENTS:    |                      |  |  |  |
|----------------------------------------------------|----------------------|--|--|--|
|                                                    |                      |  |  |  |
| ITEM                                               | MEASUREMENTS IN FEET |  |  |  |
| Minimum Lot Width                                  | 100 Feet             |  |  |  |
| Minimum Distance From Street Right-of-Way Line     | 60 Feet              |  |  |  |
| Minimum Distance From Street Right-of-Way Line For | 30 Feet              |  |  |  |
| Freestanding Sign                                  |                      |  |  |  |
| Side Yard Set Back                                 | 10 Feet              |  |  |  |
| Rear Yard Setback                                  | 10 Feet              |  |  |  |
| Minimum Lot Size                                   | No minimum           |  |  |  |
| Height Limitations                                 | 60 Feet              |  |  |  |
|                                                    |                      |  |  |  |