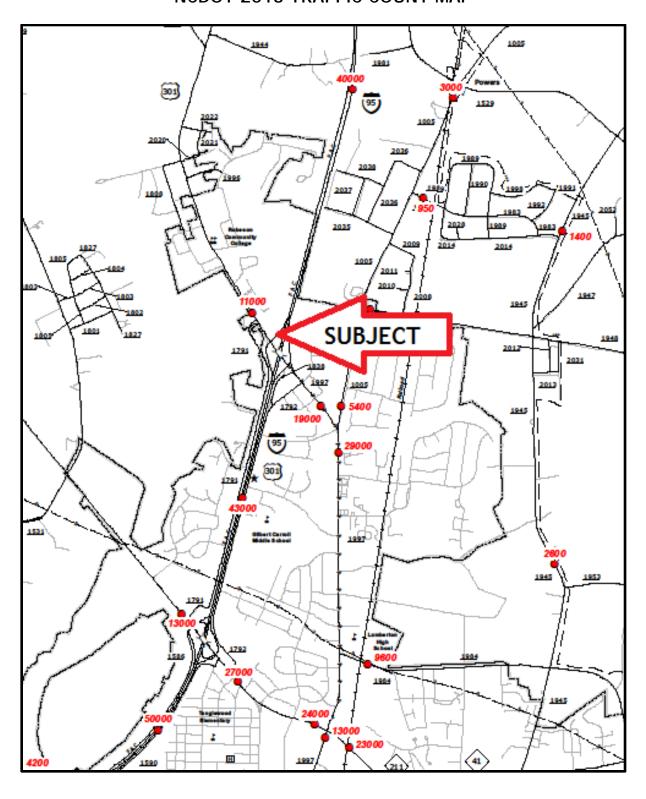

Piedmont Natural Gas                                                                                                                            |          |  |  |  |

#### **IDENTIFICATION OF THE PROPERTY**

Uncle George's Restaurant & Pizza is located at the northern intersection of Fayetteville Road (US Hwy 301 Bus.) and I-95. The physical address of this property is 5100 Fayetteville Road, Lumberton, NC 28360.

This site is found in the following political jurisdiction, City of Lumberton; Lumberton Township; County of Robeson and State of North Carolina. The Robeson County Tax Department identifies this property as Tax Parcel 10030102401. A copy of the Tax Map is located below with the subject parcel outlined in blue.



## Photograph Location Map



#### NCDOT 2013 TRAFFIC COUNT MAP





#### **REMAINING LAND AREA**

|                              | Area in Acres | Map Color |
|------------------------------|---------------|-----------|
| Total Land Area:             | 0.537         |           |
| Permanent Drainage Easement: | 0.022         | Blue      |
| Slope Easement:              | 0.013         | Yellow    |
| Temporary Construction       | 0.027         | Yellow    |
| Easement (TCE)               |               |           |



#### **ZONING**



The subject site is located in an area currently zoned B-5 (highway service), as set forth in a zoning ordinance of the City of Lumberton, North Carolina, Land Use Ordinance.

The B-5 (highway service) is designed to accommodate commercial activities that draw business primarily from and provide services primarily t