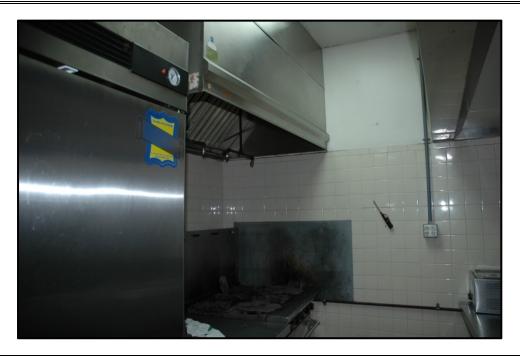

Typical view of ladies' restroom.

Front kitchen area with view of exhaust system (Stainless Steel Hood).

Photograph Taken: 1/12/2012 Photograph Taken By: KAR

Rear kitchen area with view of exhaust system (Stainless Steel Hood).