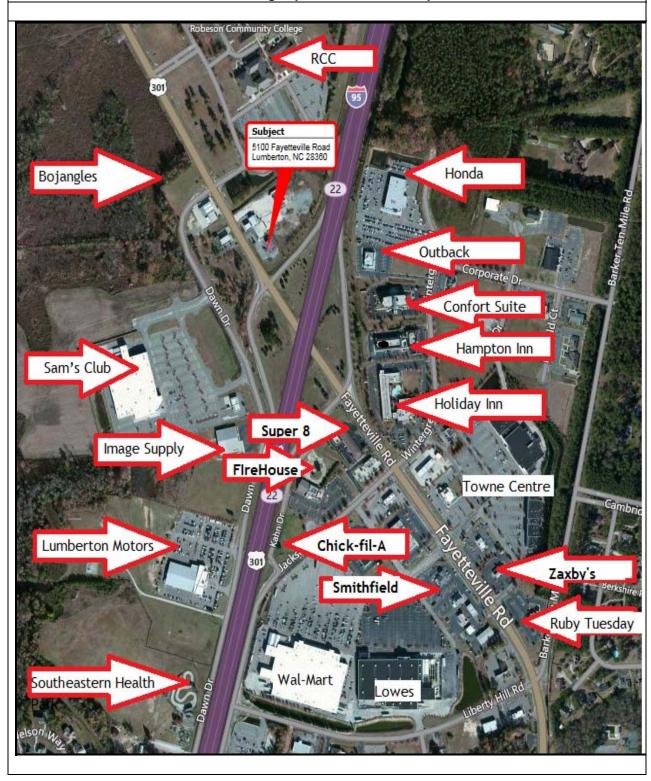

#### **IDENTIFICATION OF THE PROPERTY**

Uncle George's Restaurant & Pizza is located at the northern intersection of Fayetteville Road (US Hwy 301 Bus.) and I-95. The physical address of this property is 5100 Fayetteville Road, Lumberton, NC 28360.