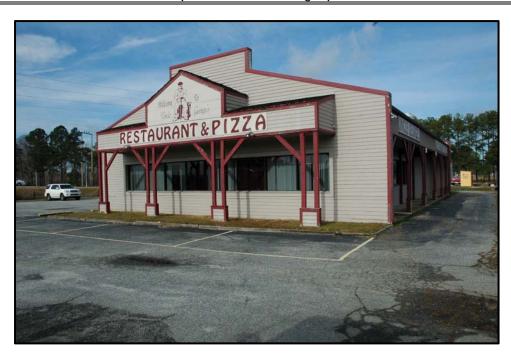

Front view of restaurant

Photograph Taken: 1/12/2012 Photograph Taken By: KAR

Southeast side view.

Southeast side view and rear view.

Photograph Taken: 1/12/2012 Photograph Taken By: KAR

Northwest side view and rear view.