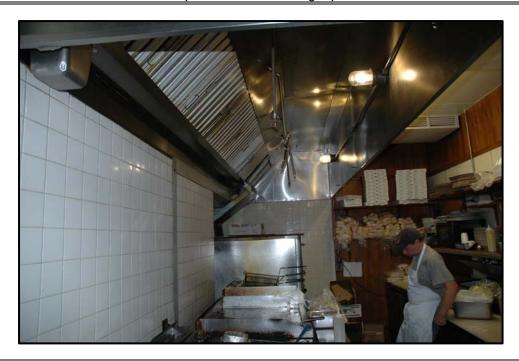

Typical view of ladies' restroom.

Front kitchen area with view of exhaust system (Stainless Steel Hood).

Photograph Taken: 1/12/2012 Photograph Taken By: KAR

Rear kitchen area with view of exhaust system (Stainless Steel Hood).

Located to the left and rear you will find the kitchen area divided into two (2) kitchens with three (3) stainless steel exhaust fan/fire extinguisher systems. Also located adjacent to the kitchen area are a storage area and two (2) built-in freezer/refrigerator systems.