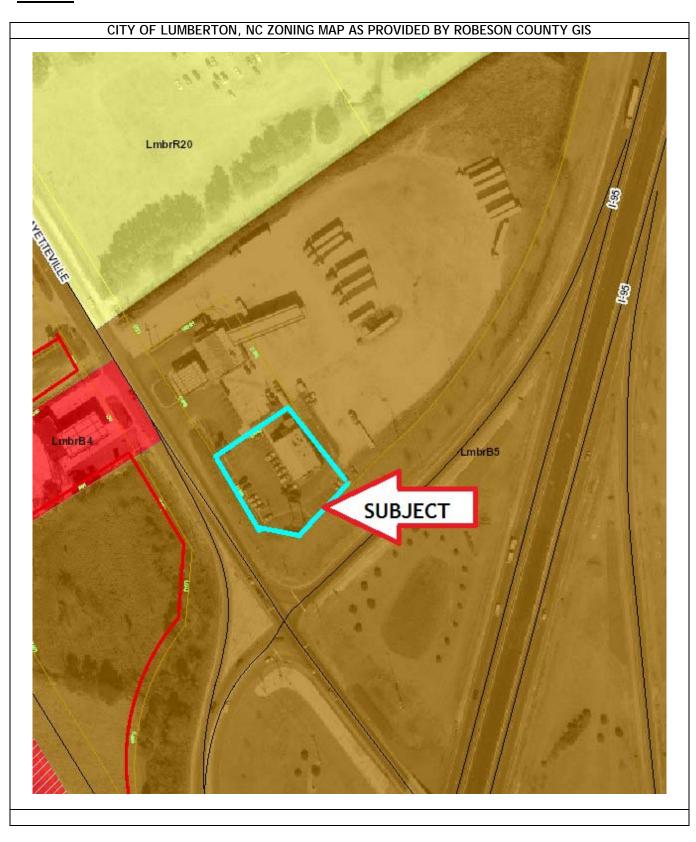

This site is found in the following political jurisdiction, City of Lumberton; Lumberton Township; County of Robeson and State of North Carolina. The Robeson County Tax Department identifies this property as Tax Parcel 10030102401. A copy of the Tax Map is located below with the subject parcel outlined in blue.

#### **ZONING**

The subject site is located in an area currently zoned B-5 (highway service), as set forth in a zoning ordinance of the City of Lumberton, North Carolina, Land Use Ordinance.

The B-5 (highway service) is designed to accommodate commercial activities that draw business primarily from and provide services primarily to I-95 traffic.