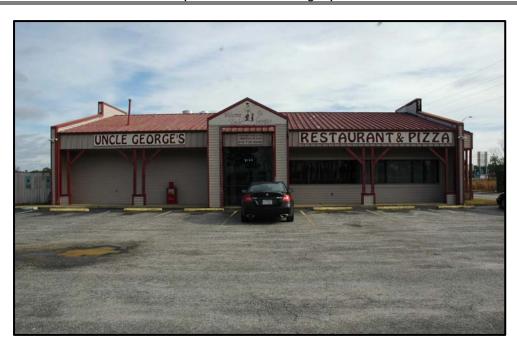

Front view of restaurant

Photograph Taken: 1/12/2012 Photograph Taken By: KAR

Southeast side view.

Southeast side view and rear view.

Photograph Taken: 1/12/2012 Photograph Taken By: KAR

Northwest side view and rear view.