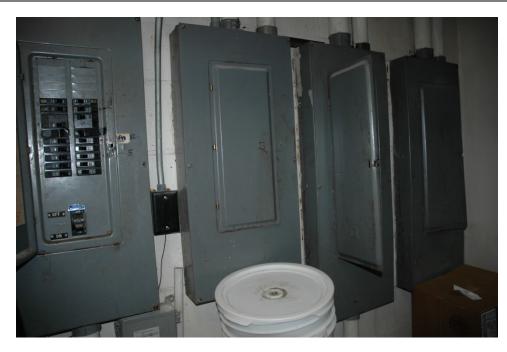

Kitchen ceiling panels with recessed fluorescent lights.

/2012 Photograph Taken By: KAR Photograph Taken: 1/12/2012

Storage Room

Electrical panels in storage room.

Photograph Taken By: KAR Photograph Taken: 1/12/2012