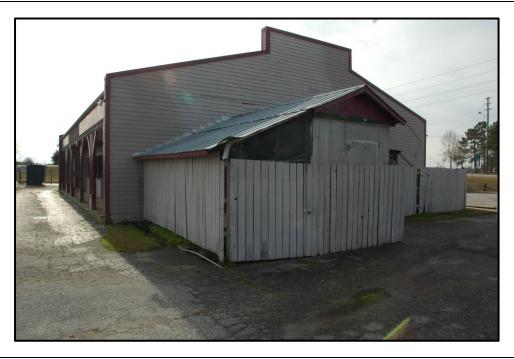

Front view of restaurant

Photograph Taken: 1/12/2012 Photograph Taken By: KAR

Southeast side view.

Southeast side view and rear view.

Photograph Taken: 1/12/2012 Photograph Taken By: KAR

Northwest side view and rear view.

Northwest side view.

Photograph Taken: 1/12/2012 Photograph Taken By: KAR

Northwest side view and front view.

View of metal roofing.

Photograph Taken: 1/12/2012 Photograph Taken By: KAR

Heat Pump Units
Photograph Taken By: KAR Photograph Taken: 1/12/2012