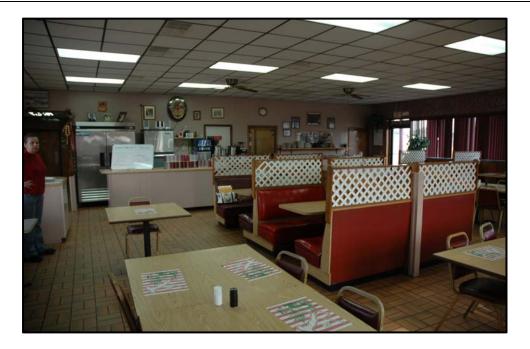

#### **DESCRIPTION OF THE IMPROVEMENTS**

The interior layout of Uncle George's Restaurant & Pizza consists of entrance foyer consisting of fixed glass panels opening into a large open dining area to the right. The dining area has a seating capacity of ninety-five (95). Seating options consist of both booths and tables that can be combined to accommodate larger parties. To the left of the entrance foyer you will find the restroom facilities. The restroom facilities consist of both a men's room and ladies room with each having two water closets and one lavatory each with a title floor and tile wainscot.

View of dining room as viewed looking toward entrance door.

Cel-o-tex ceiling tiles with recessed fluorescent lights

Photograph Taken: 1/12/2012 Photograph Taken By: KAR

View of dining area toward rear door.