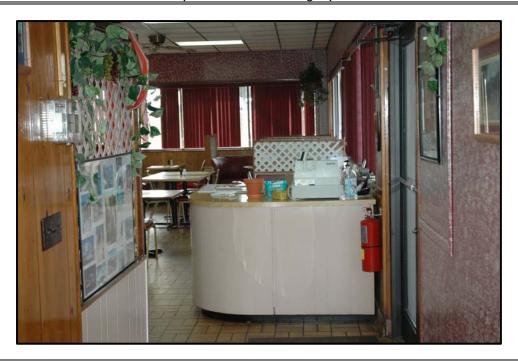

View of front counter and front door.

Photograph Taken By: KAR Photograph Taken: 1/12/2012

View front entrance door to rear emergency door.

49. Typical view of title Floor in bathrooms

Photograph Taken: 1/12/2012 Photograph Taken By: KAR