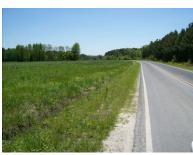

Raleigh.

**Latitude:** 34.783426012705867 **Longitude:** -78.839070796966553

**Notes:** Will not sub-divide, shown by appointment only

Spring Branch Road frontage.

This tract is located on both sides of Spring Branch Road. Perfect for a private homesite or minifarm. Pay for your homesite by building on one side and developing the other side by subdividing into multiple homesites. 10.6 of the acreage is farmland.

East side of Spring Branch Road.

West side of Spring Branch Road.

Intersection of Spring Branch Road and Purdie Hall Road.