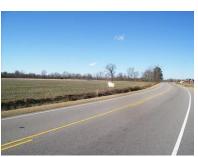

Looking North on Highway 72, Property on left.

Quiet setting between Red Springs and Pembroke. Beautiful homesite with enough room to subdivide, have a mini farm or horse farm. Over 8 acres of land with lots of road frontage. This tract is presently being farmed.