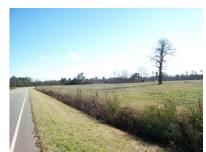

Looking North on Highway 72, Property on left.

Quiet setting between Red Springs and Pembroke. Beautiful homesite with enough room to subdivide, have a mini farm or horse farm. Over 8 acres of land with lots of road frontage. This tract is presently being farmed.