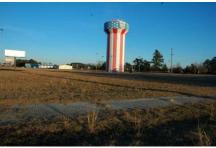

Looking from 5<sup>th</sup> Street to I-95.

Excellent commercial sites with frontage on I-95 service road, Jonathan Street, and 5th Street. This commercial tract consists of 4 platted properties of 2.85, 2.67, 1.38, and 1.40 acre parcels. Owner is willing to change size of lots within reason. The 2.85 acre parcel has a billboard which is rented on a yearly basis.