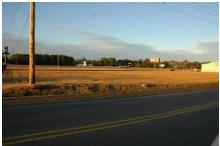

Looking from 5<sup>th</sup> Street to I-95.

Excellent commercial sites with frontage on I-95 service road, Jonathan Street, and 5th Street. This commercial tract consists of 4 platted properties of 2.85, 2.67, 1.38, and 1.40 acre parcels. Owner is willing to change size of lots within reason. The 2.85 acre parcel has a billboard which is rented on a yearly basis.