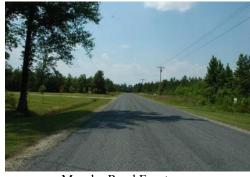

community.

**Latitude:** 35.073946310916867 **Longitude:** -78.728306293487549

**Notes**: Will not sub-divide, shown by appointment

Murphy Road Frontage

Great investment property just east of I-95 and Fayetteville, NC. There is a nice stand of 24 year old pine timber which has been thinned. With the present and projected growth for this area, this stand of good growing timber makes this an excellent investment opportunity. Good deer hunting just adds to the value! There is an adjoining 192 acre tract available for the same price per acre of which 82 acres is on the same side of Murphy Road.