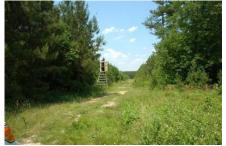

Looking toward Murphy Road from Back of property.

Looking toward back of property from Murphy Road.